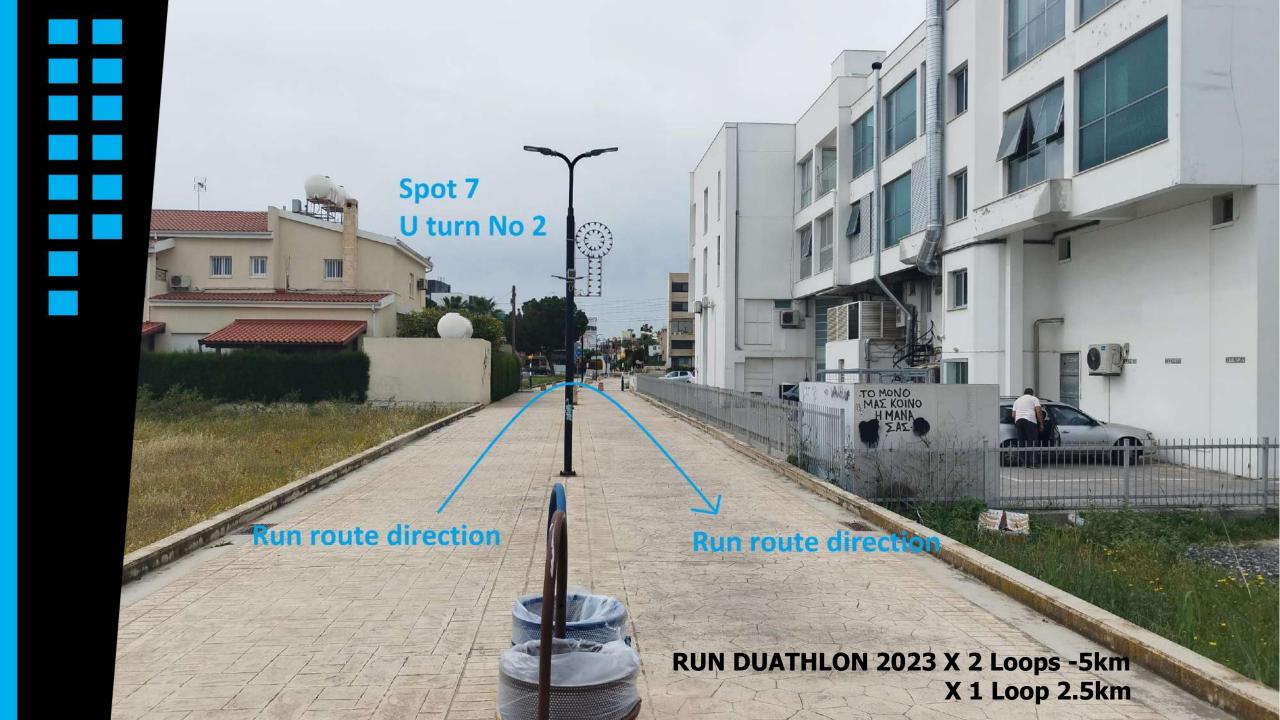

# RUN DUATHLON 2023 X 2 Loops -5km X 1 Loop 2.5km

https://www.plotaroute.com/route/2146439

https://www.plotaroute.com/route/2146435