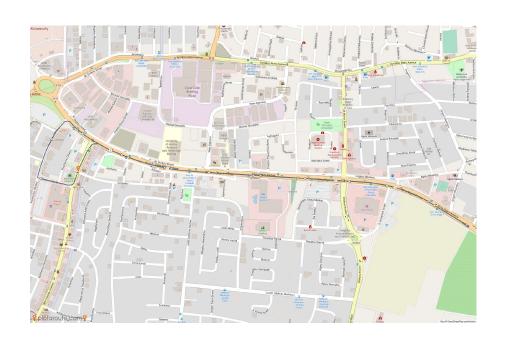

## **BICYCLE DUATHLON 2023 X 5 Loops**

https://www.plotaroute.com/route/2146434

# RUN DUATHLON 2023 X 2 Loops -5km X 1 Loop 2.5km

https://www.plotaroute.com/route/2146439

https://www.plotaroute.com/route/2146435