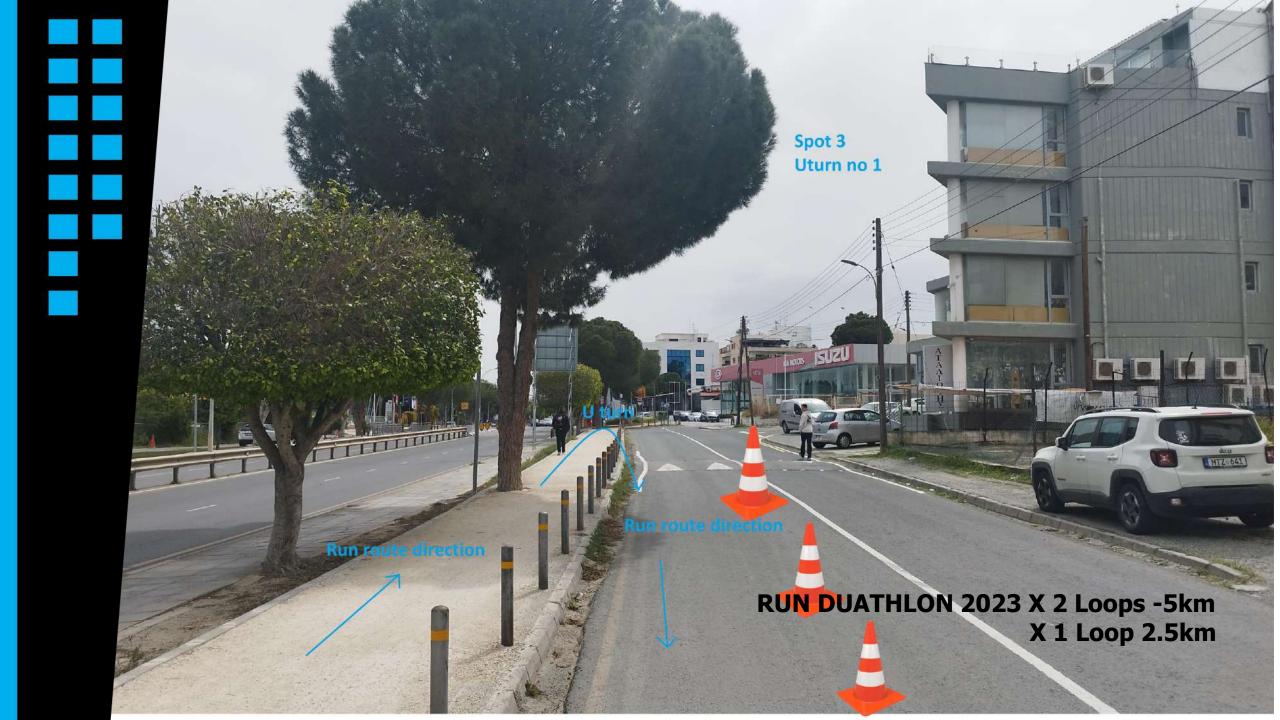

# RUN DUATHLON 2023 X 2 Loops -5km X 1 Loop 2.5km

https://www.plotaroute.com/route/2146439

https://www.plotaroute.com/route/2146435