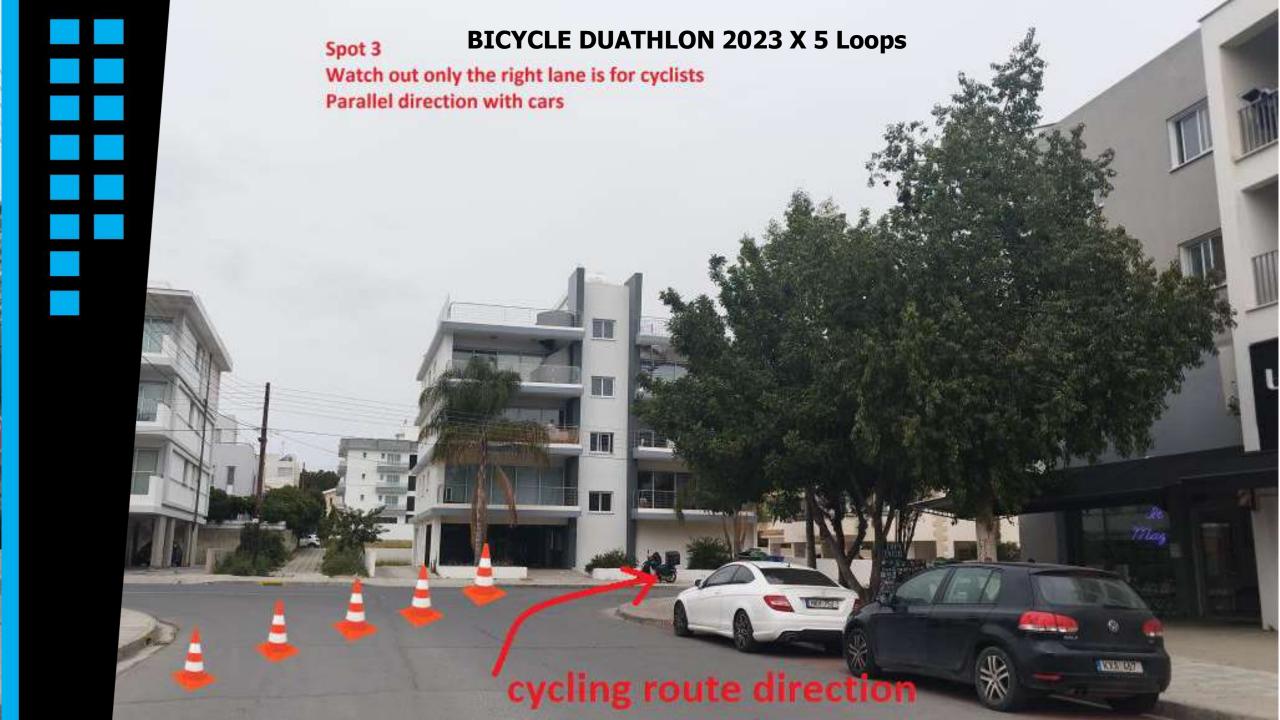

### **ROUTES**

## **BICYCLE DUATHLON 2023 X 5 Loops**

https://www.plotaroute.com/route/2146434