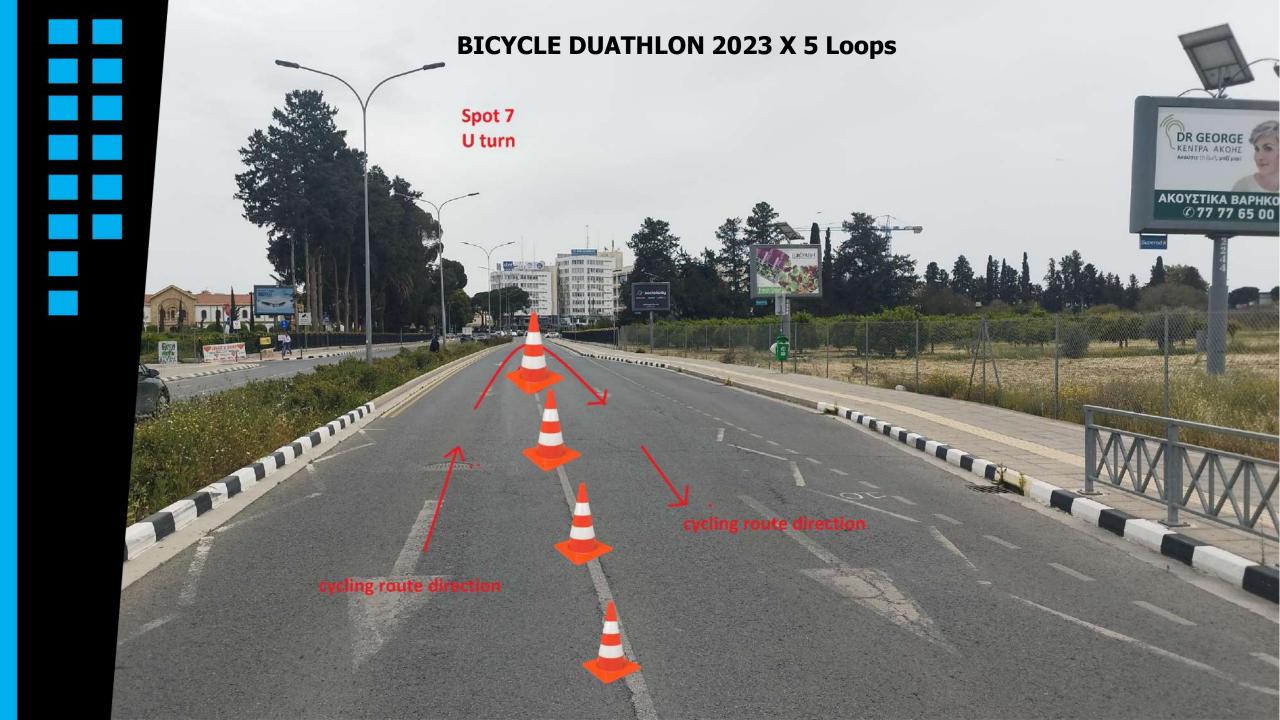

## **BICYCLE DUATHLON 2023 X 5 Loops**

https://www.plotaroute.com/route/2146434