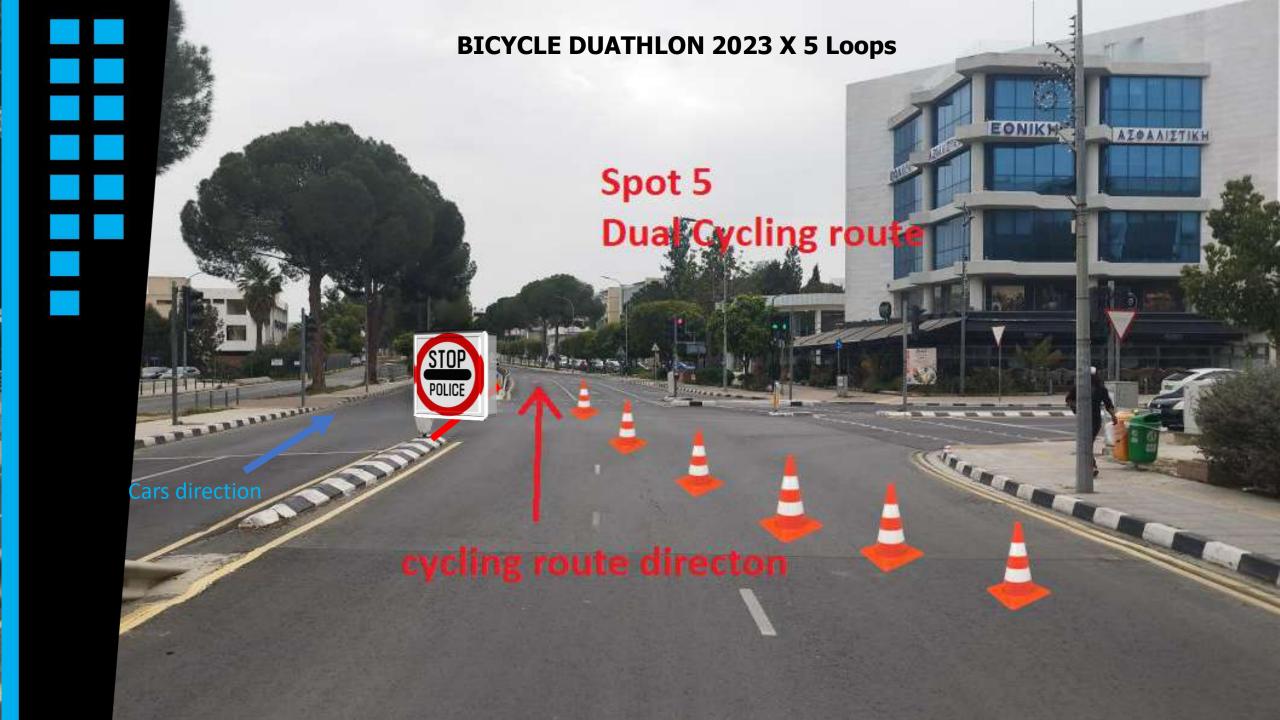

## **BICYCLE DUATHLON 2023 X 5 Loops**

https://www.plotaroute.com/route/2146434