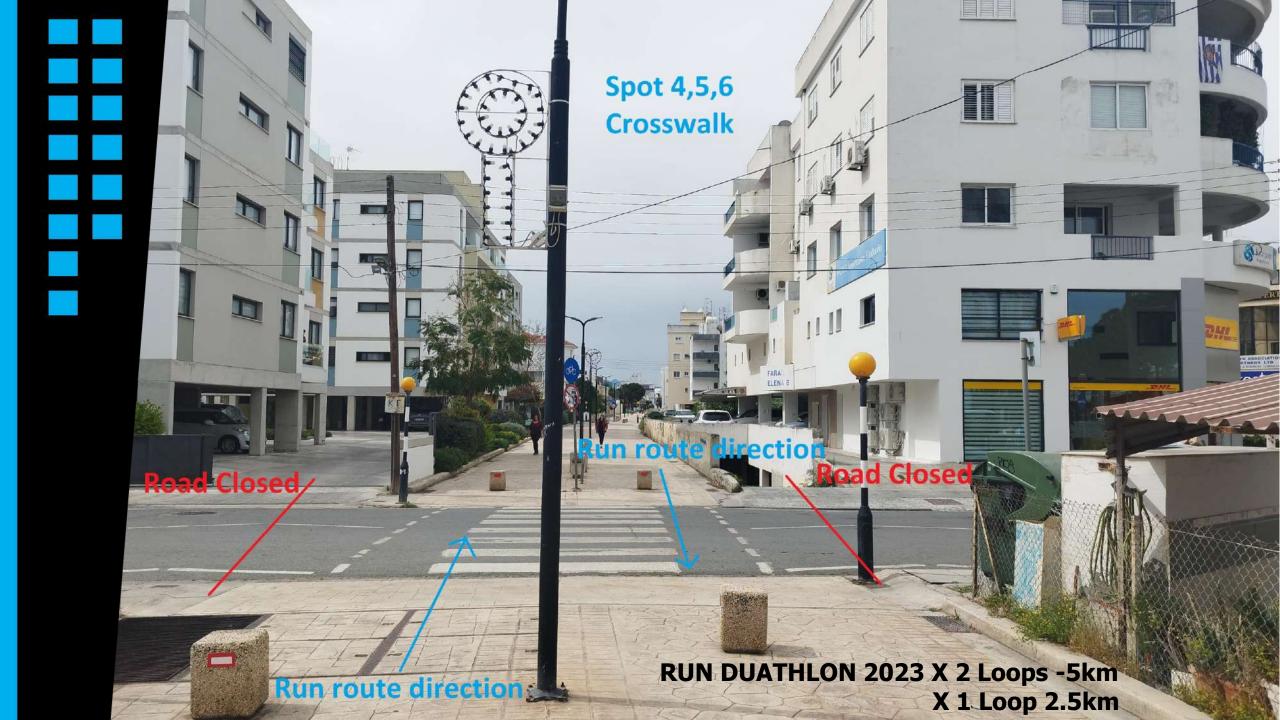

# RUN DUATHLON 2023 X 2 Loops -5km X 1 Loop 2.5km

https://www.plotaroute.com/route/2146439

https://www.plotaroute.com/route/2146435