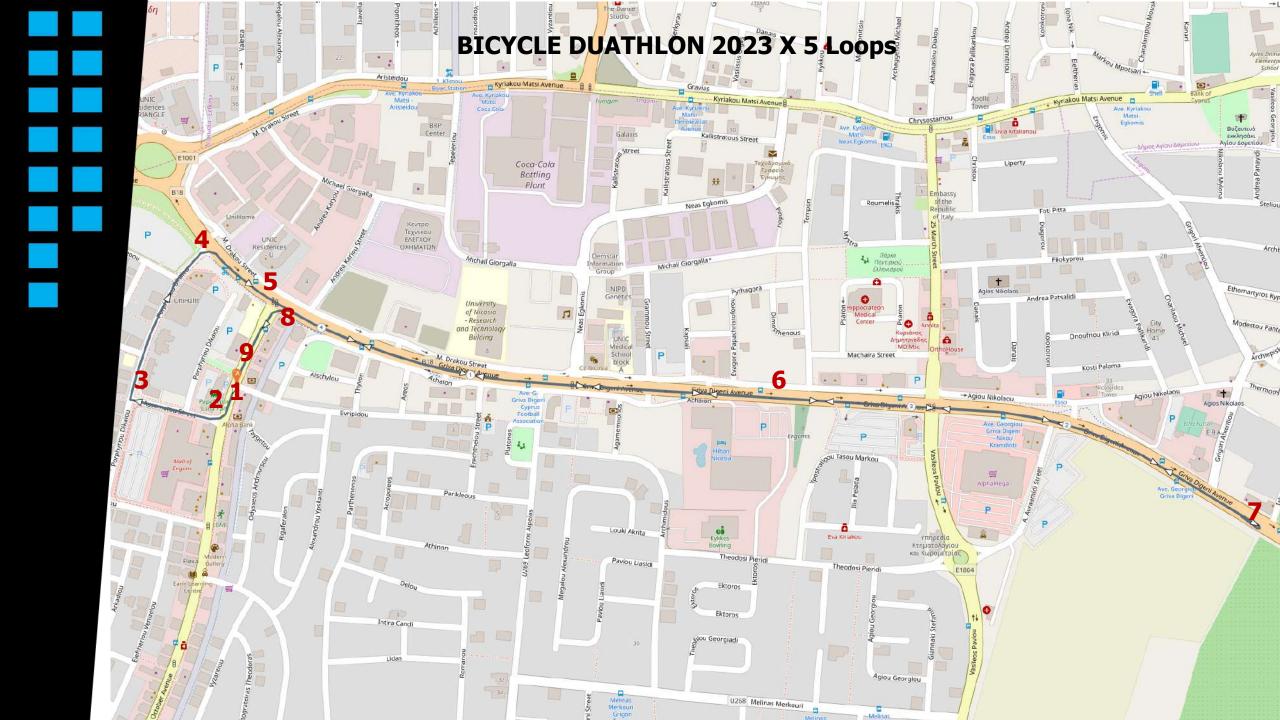

### **ROUTES**

## **BICYCLE DUATHLON 2023 X 5 Loops**

https://www.plotaroute.com/route/2146434