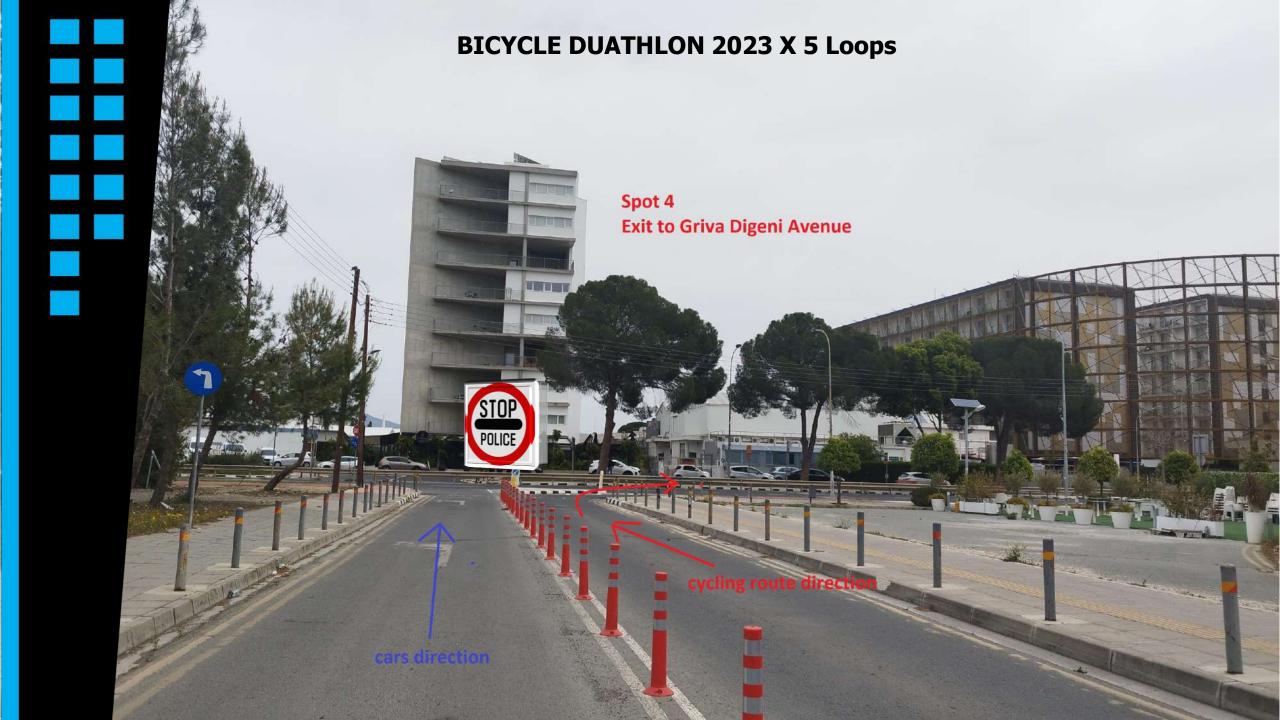

## **BICYCLE DUATHLON 2023 X 5 Loops**

https://www.plotaroute.com/route/2146434