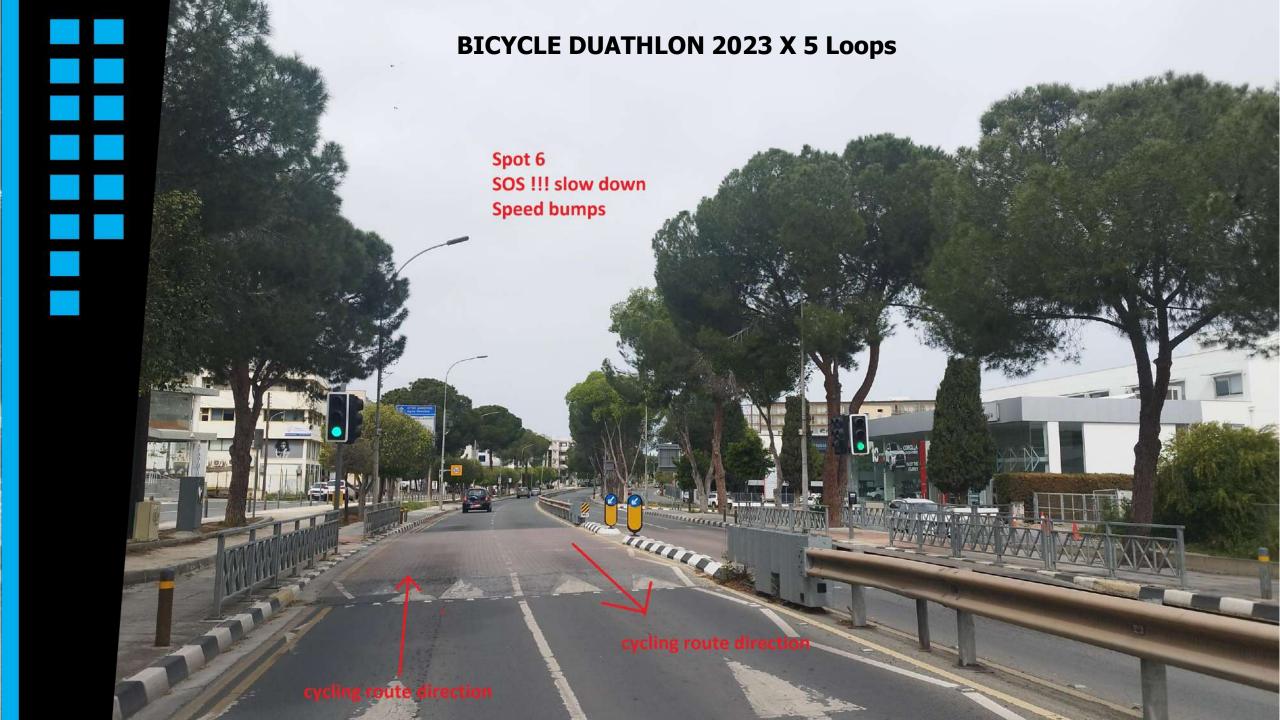

## **BICYCLE DUATHLON 2023 X 5 Loops**

https://www.plotaroute.com/route/2146434