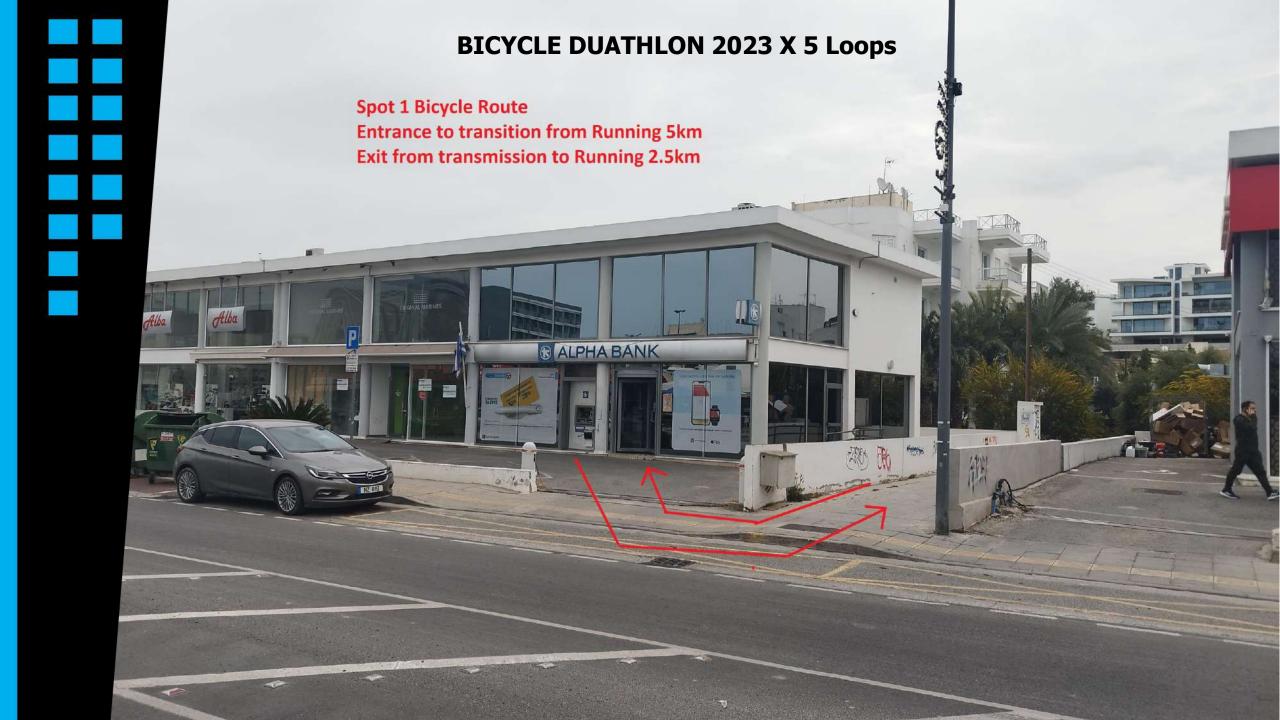

### **ROUTES**

## **BICYCLE DUATHLON 2023 X 5 Loops**

https://www.plotaroute.com/route/2146434