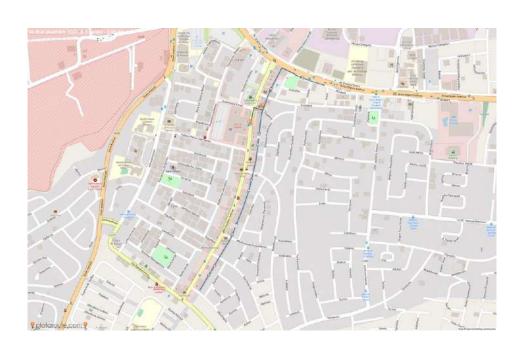

## **BICYCLE DUATHLON 2023 X 5 Loops**

https://www.plotaroute.com/route/2146434

# RUN DUATHLON 2023 X 2 Loops -5km X 1 Loop 2.5km

https://www.plotaroute.com/route/2146439

https://www.plotaroute.com/route/2146435