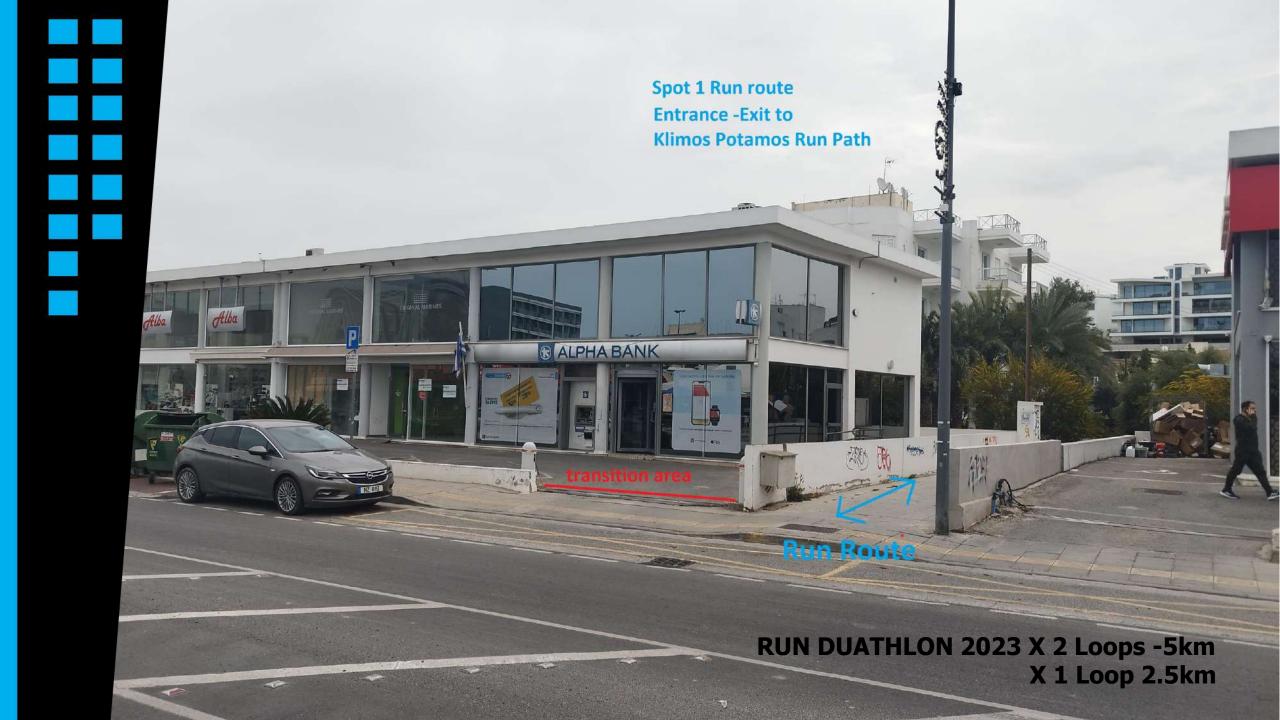

# RUN DUATHLON 2023 X 2 Loops -5km X 1 Loop 2.5km

https://www.plotaroute.com/route/2146439

https://www.plotaroute.com/route/2146435