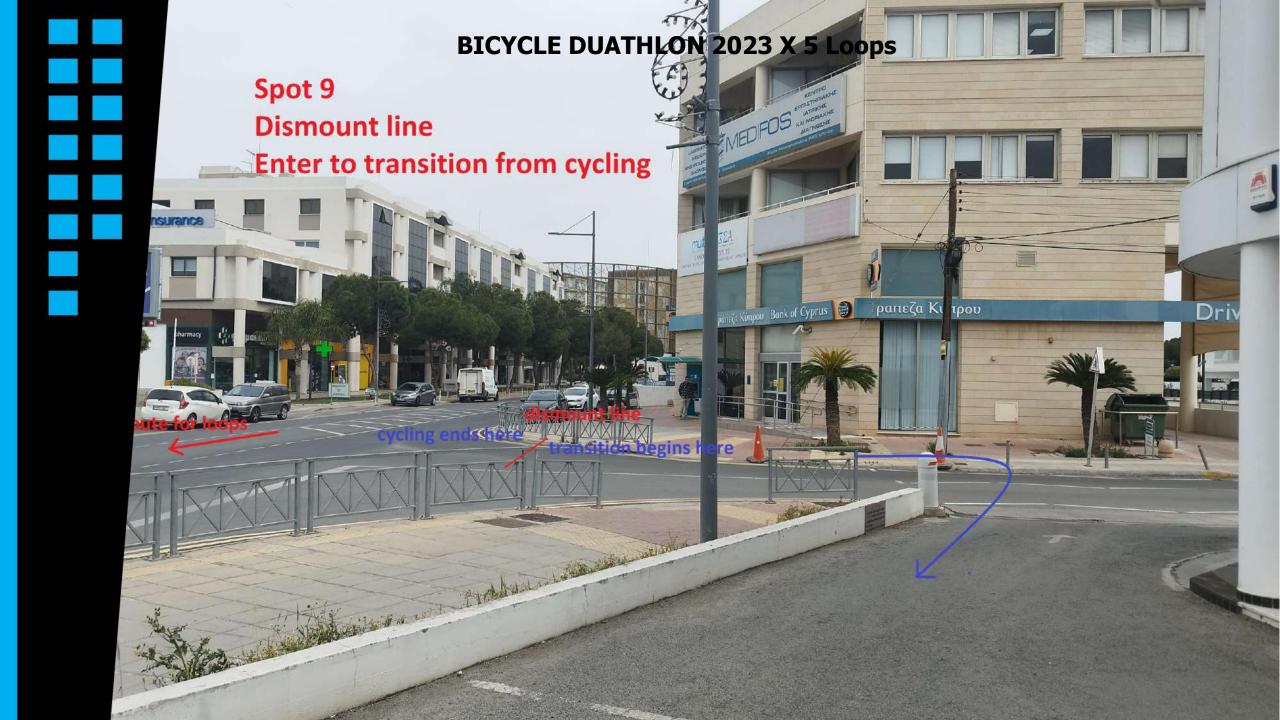

## **BICYCLE DUATHLON 2023 X 5 Loops**

https://www.plotaroute.com/route/2146434