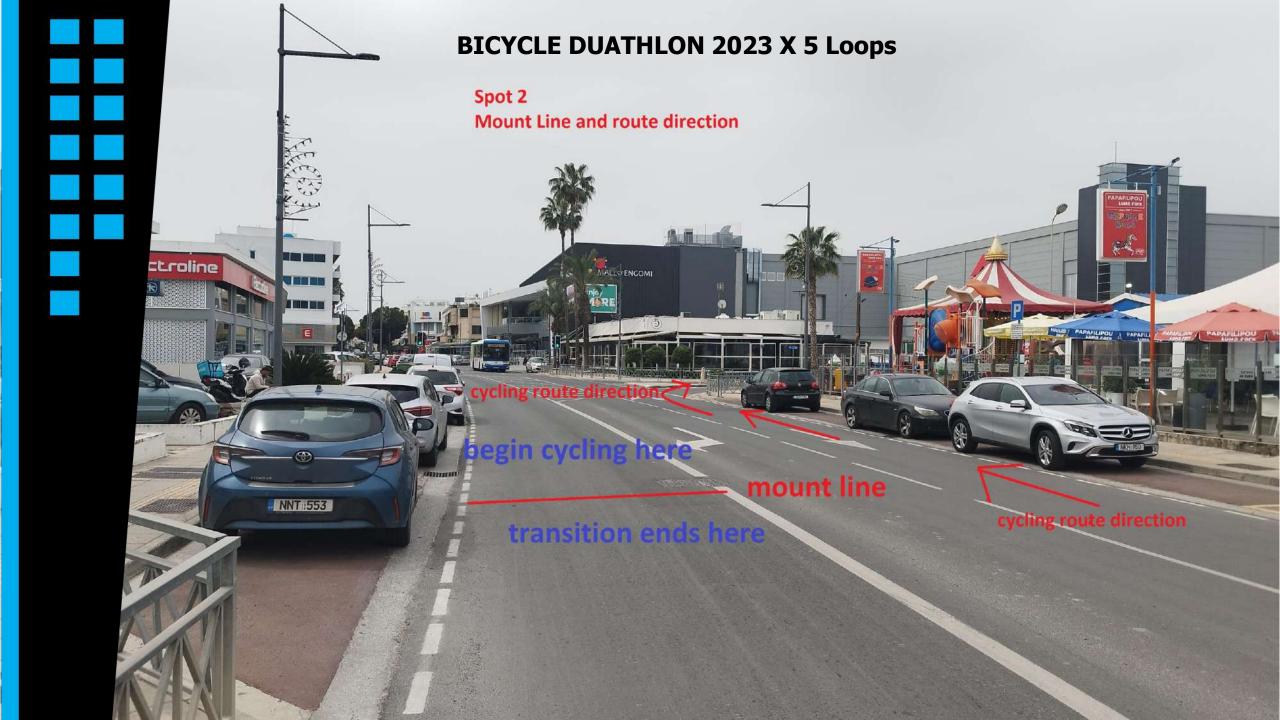

### **ROUTES**

## **BICYCLE DUATHLON 2023 X 5 Loops**

https://www.plotaroute.com/route/2146434