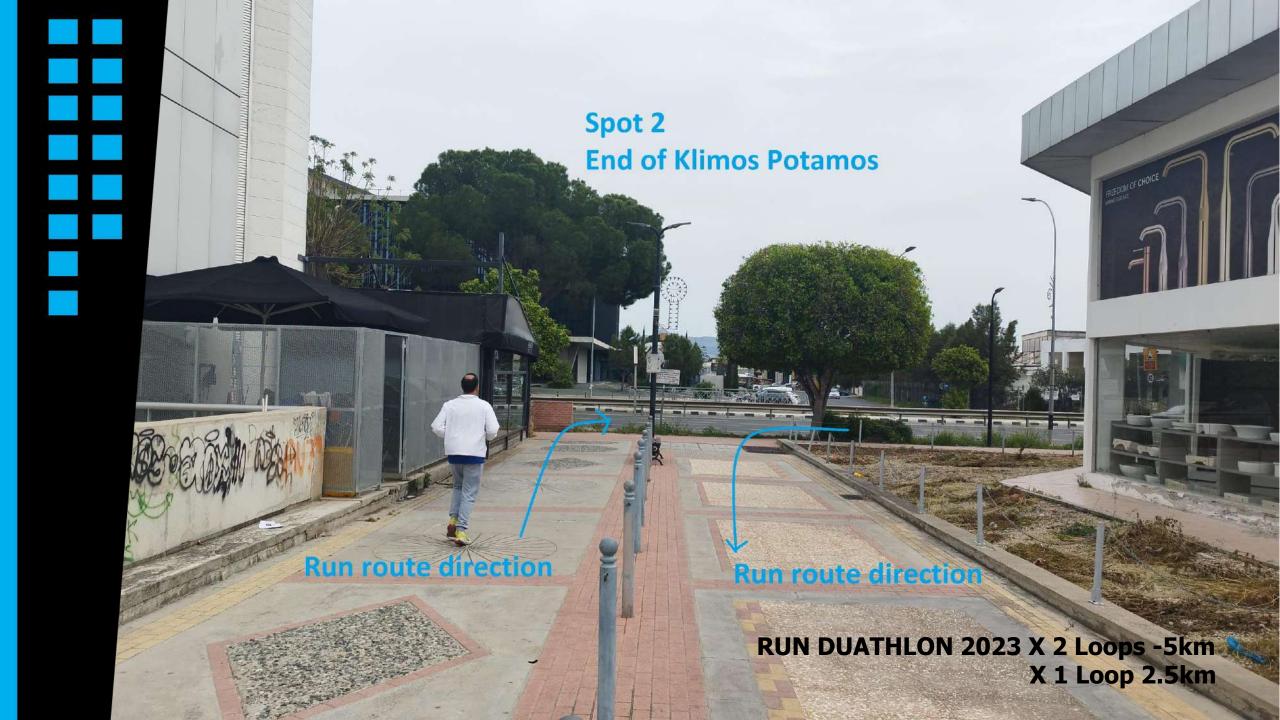

# RUN DUATHLON 2023 X 2 Loops -5km X 1 Loop 2.5km

https://www.plotaroute.com/route/2146439

https://www.plotaroute.com/route/2146435