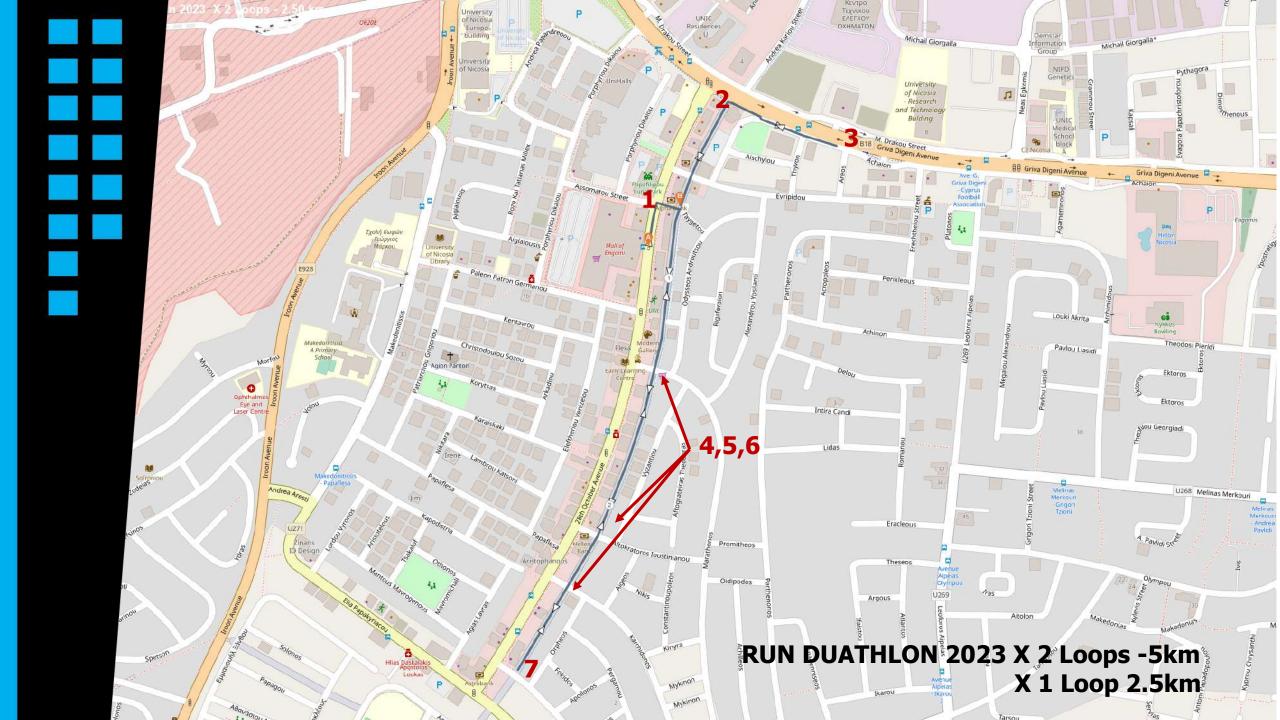

# RUN DUATHLON 2023 X 2 Loops -5km X 1 Loop 2.5km

https://www.plotaroute.com/route/2146439

https://www.plotaroute.com/route/2146435