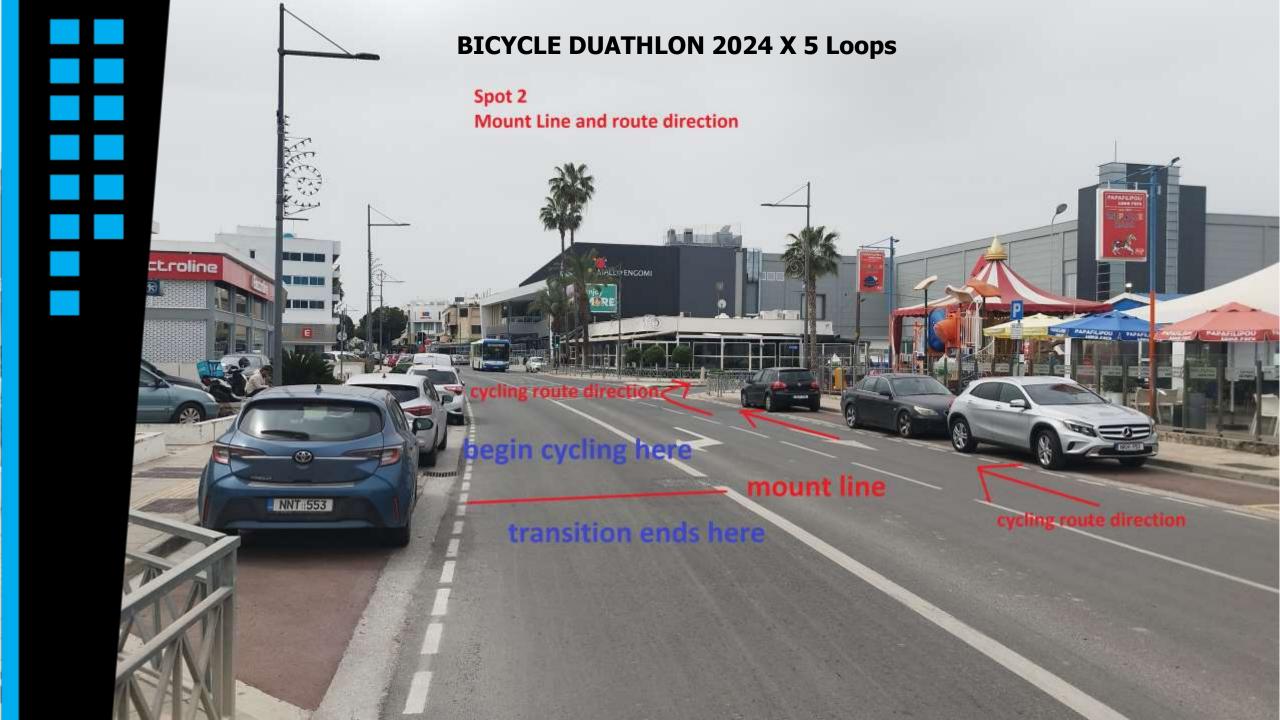

#### **BICYCLE DUATHLON 2024 X 5 Loops**

Spot 1 Bicycle Route Entrance to transition from Running 5km Exit from transmission to Running 2.5km

& ALPHA BANK

with: