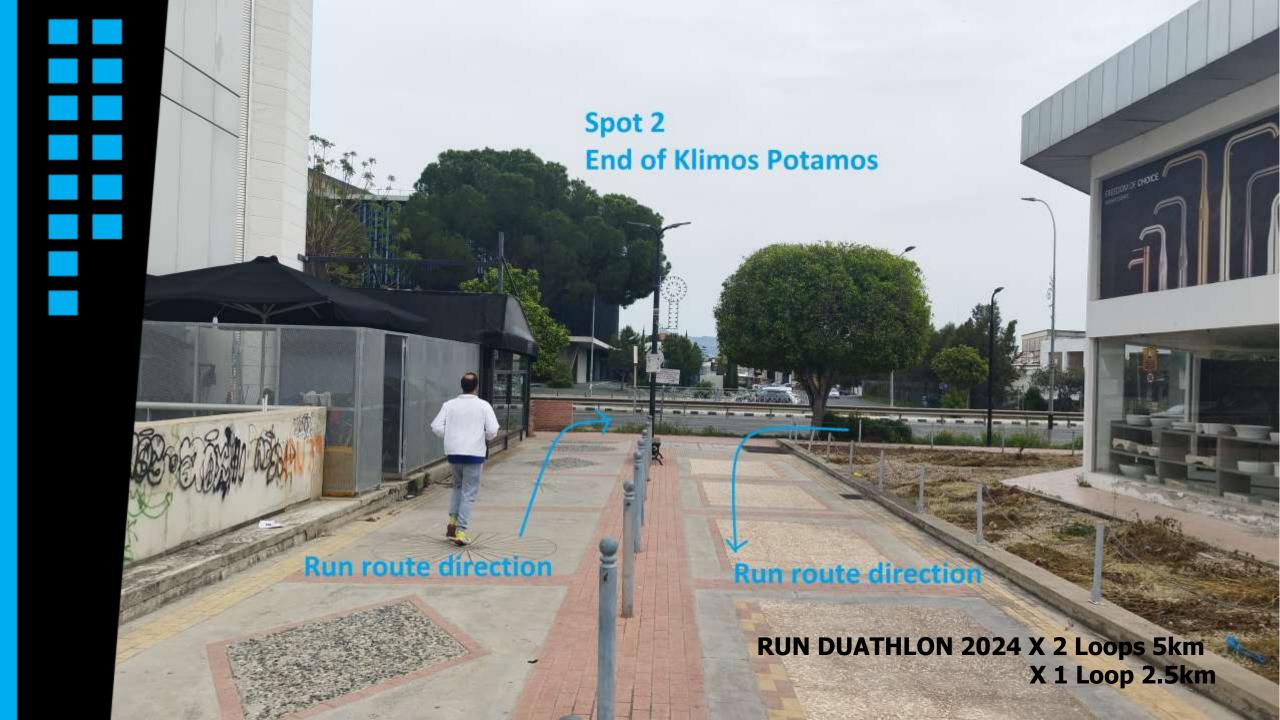

### RUN DUATHLON 2024 X 2Loops 5km X 1 loop 2.5km

https://www.plotaroute.com/route/2146439

https://www.plotaroute.com/route/2146435

RUN DUATHLON 2024 X 2 Loops -5km X 1 Loop 2.5km

Road Closed

Spot 4,5,6

Crosswalk