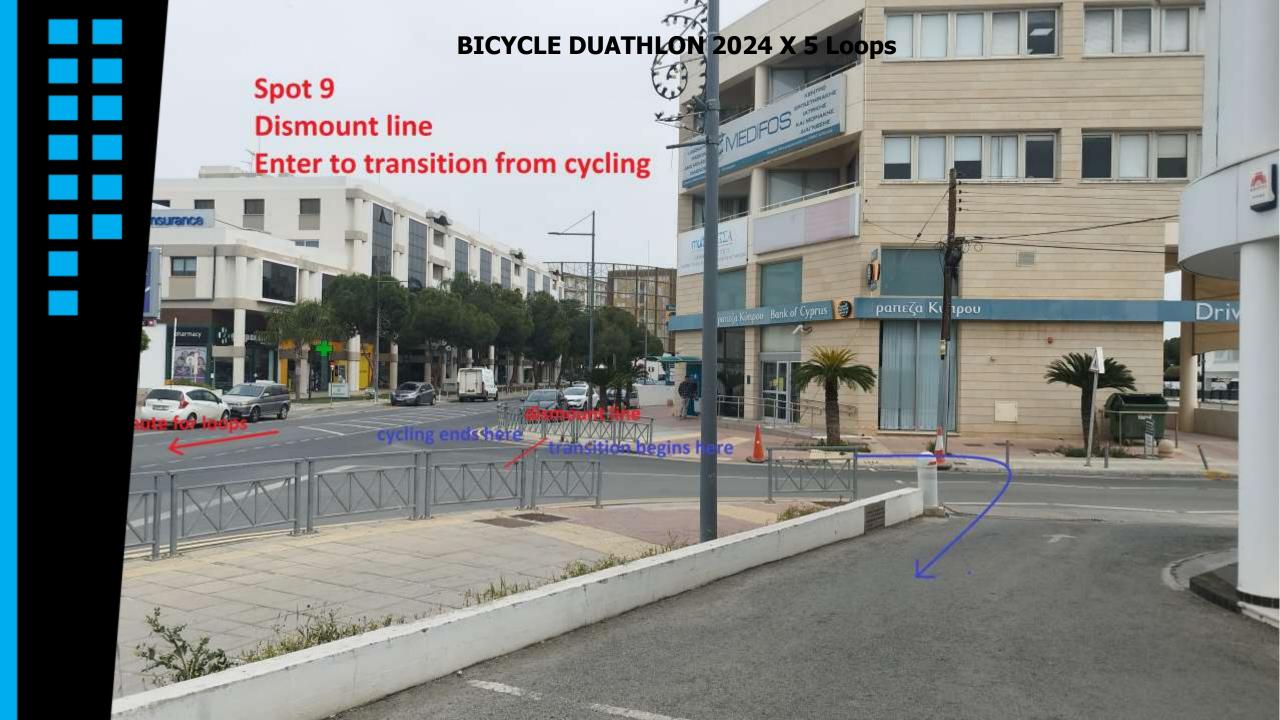

#### **BICYCLE DUATHLON 2024 X 5 Loops**

https://www.plotaroute.com/route/2146434