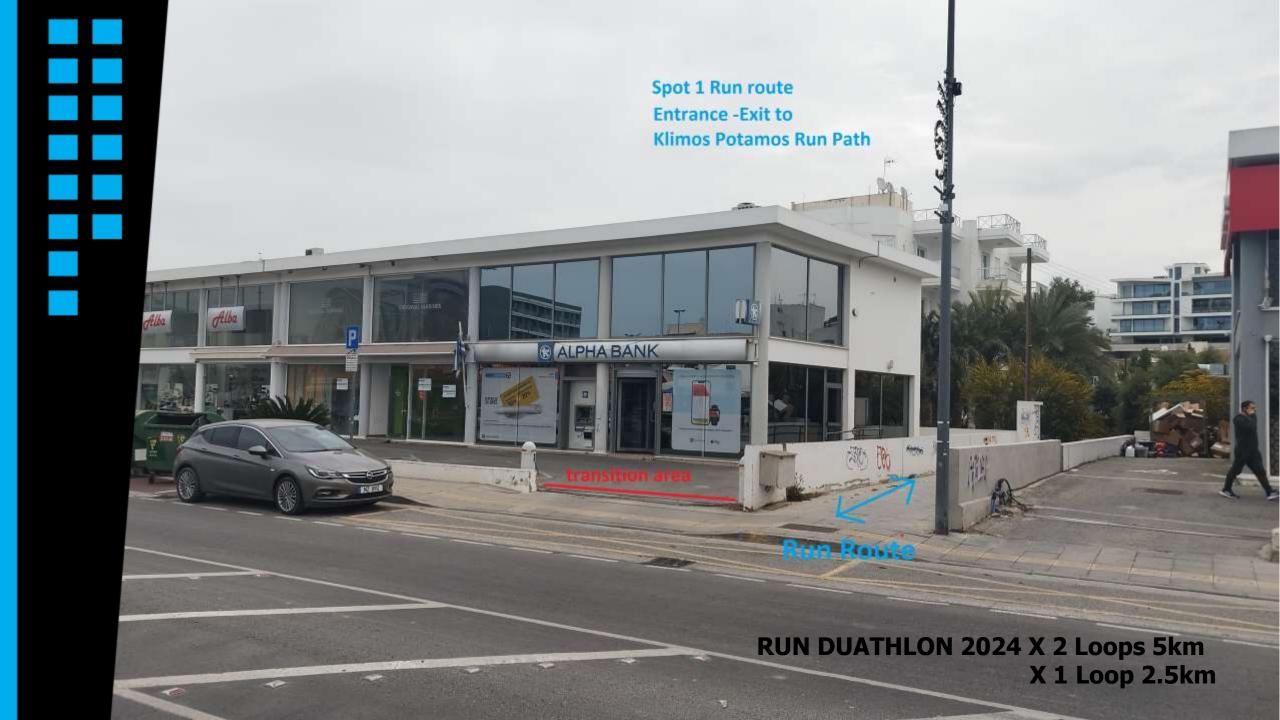

### RUN DUATHLON 2024 X 2Loops 5km X 1 loop 2.5km

https://www.plotaroute.com/route/2146439

https://www.plotaroute.com/route/2146435

RUN DUATHLON 2024 X 2 Loops -5km X 1 Loop 2.5km

Road Closed

Spot 4,5,6

Crosswalk