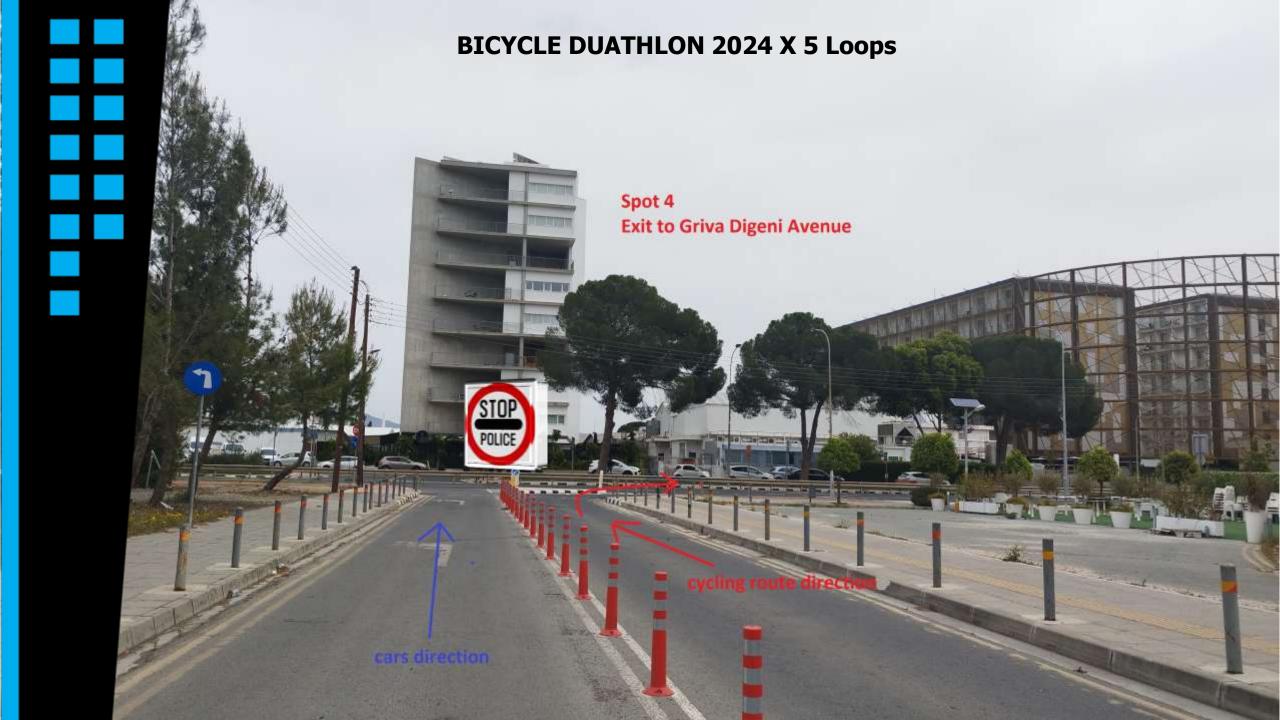

#### **BICYCLE DUATHLON 2024 X 5 Loops**

11

Watch out only the right lane is for cyclists Parallel direction with cars

Spot 3

cycling route direction

BIANT

1000 000

1111 Internation