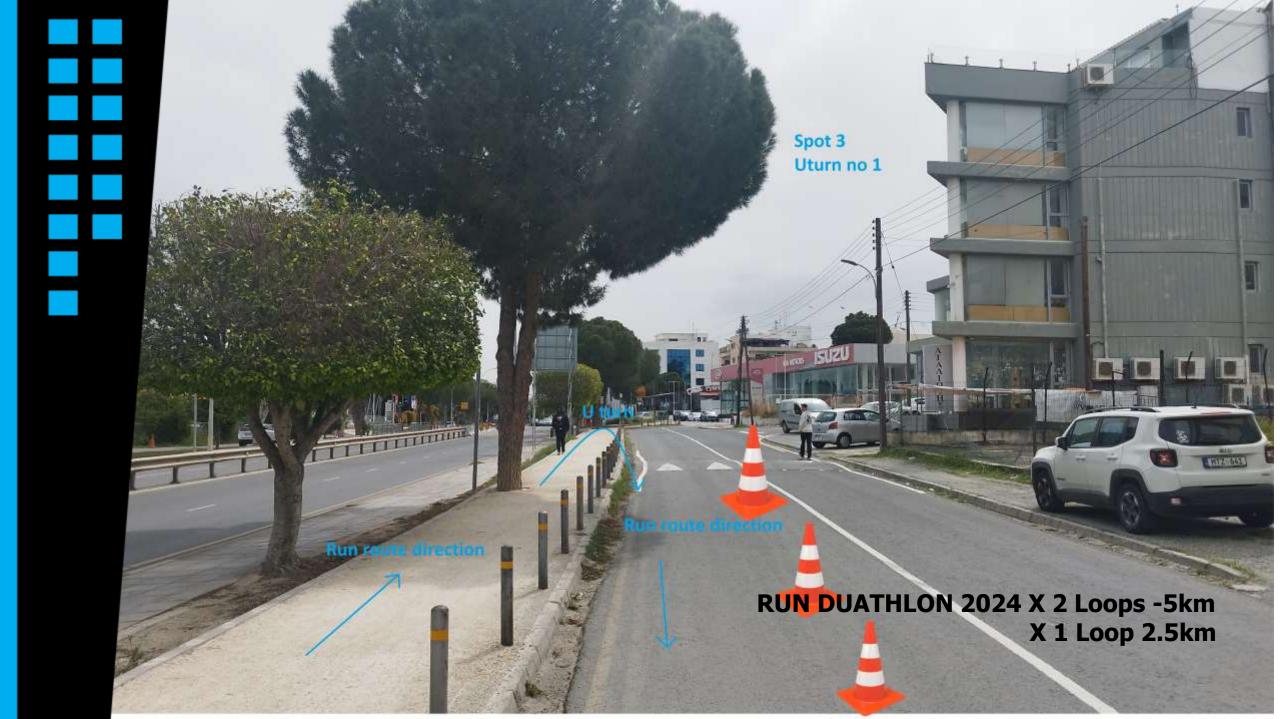

### RUN DUATHLON 2024 X 2Loops 5km X 1 loop 2.5km

https://www.plotaroute.com/route/2146439

https://www.plotaroute.com/route/2146435

RUN DUATHLON 2024 X 2 Loops -5km X 1 Loop 2.5km

Road Closed

Spot 4,5,6

Crosswalk