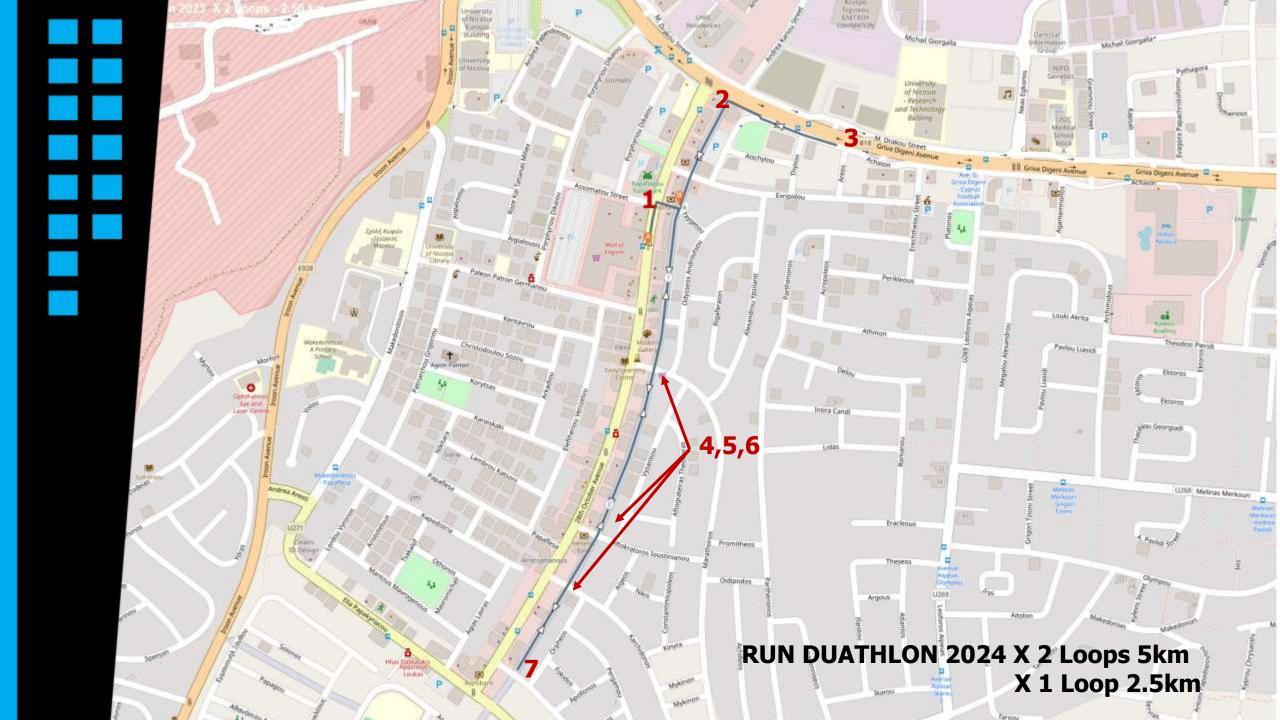

### RUN DUATHLON 2024 X 2Loops 5km X 1 loop 2.5km

https://www.plotaroute.com/route/2146439

https://www.plotaroute.com/route/2146435

RUN DUATHLON 2024 X 2 Loops -5km X 1 Loop 2.5km

Road Closed

Spot 4,5,6

Crosswalk

e direction

**Run route direction** 

TH

Spot 7

U turn No 2

## Run route direction

RUN DUATHLON 2024 X 2 Loops -5km X 1 Loop 2.5km

ASLA.

TO MONO MAE KOINO H MANA