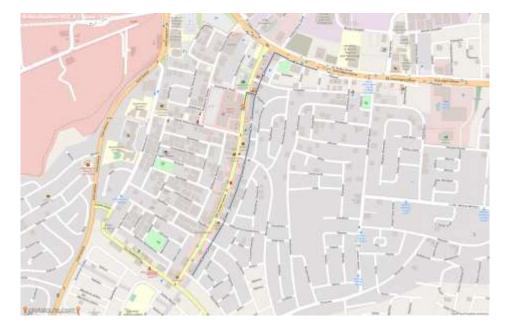

#### **BICYCLE DUATHLON 2024 X 5 Loops**

https://www.plotaroute.com/route/2146434