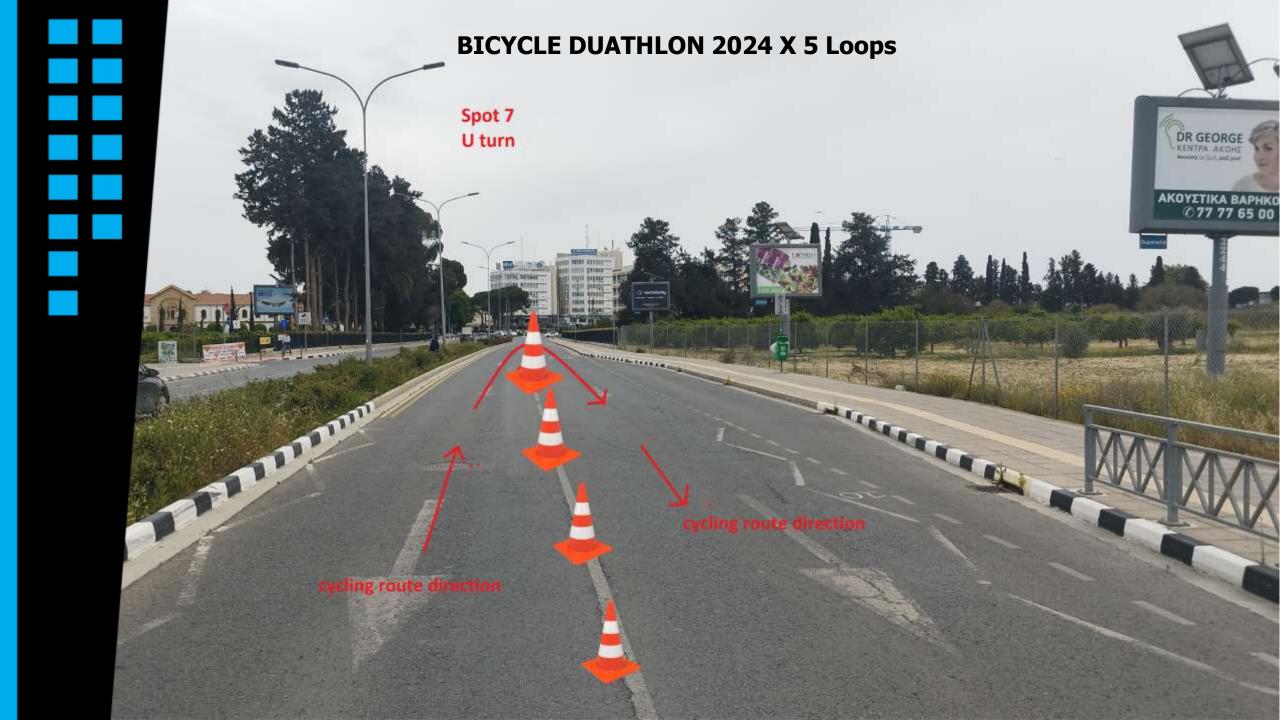

#### **BICYCLE DUATHLON 2024 X 5 Loops**

https://www.plotaroute.com/route/2146434