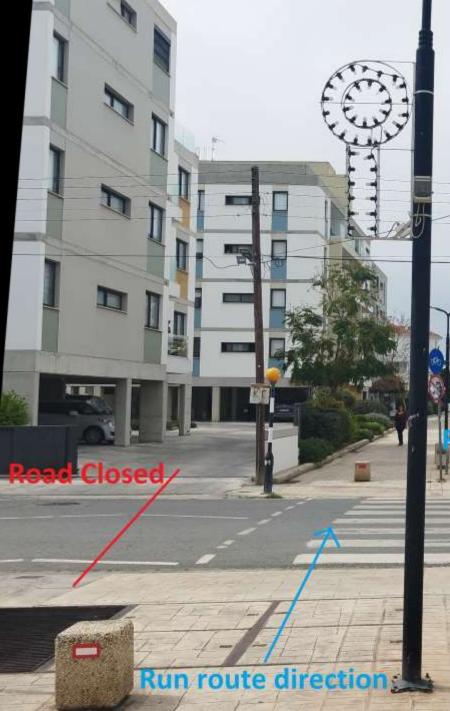

### RUN DUATHLON 2024 X 2Loops 5km X 1 loop 2.5km

https://www.plotaroute.com/route/2146439

https://www.plotaroute.com/route/2146435

RUN DUATHLON 2024 X 2 Loops -5km X 1 Loop 2.5km

Road Closed

Spot 4,5,6

Crosswalk