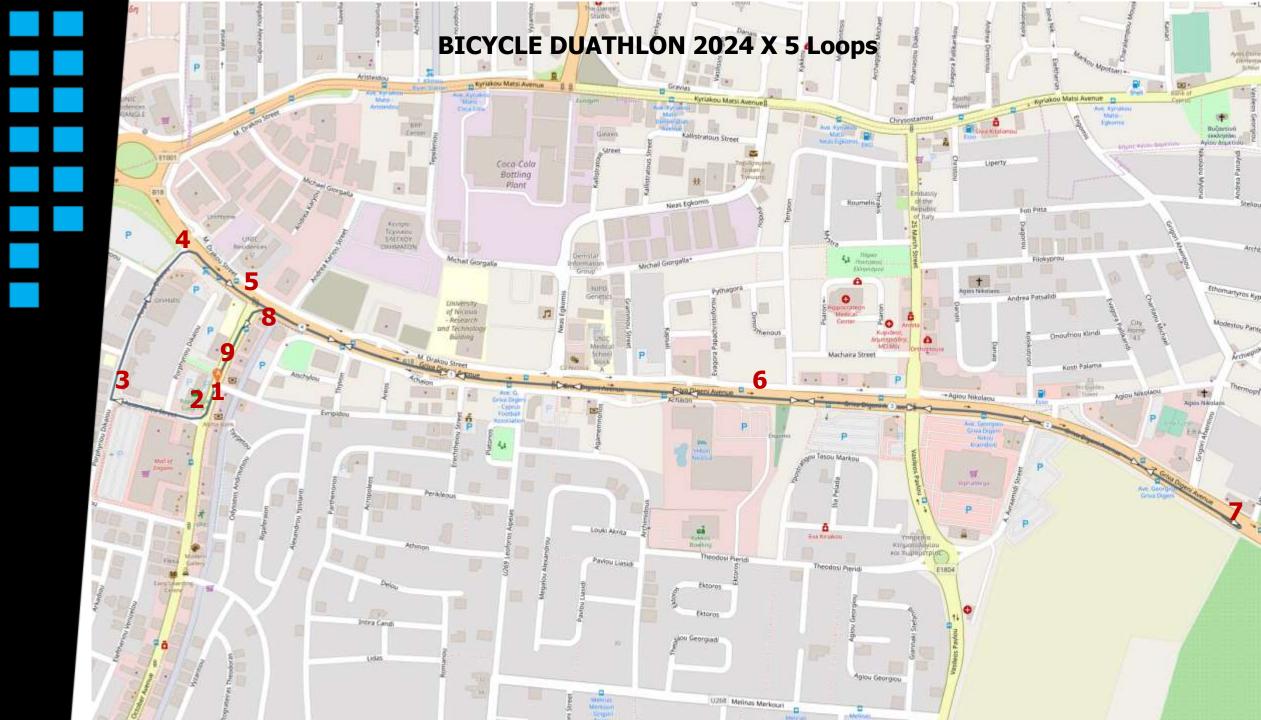

#### **BICYCLE DUATHLON 2024 X 5 Loops**

https://www.plotaroute.com/route/2146434

#### **BICYCLE DUATHLON 2024 X 5 Loops**

Spot 1 Bicycle Route Entrance to transition from Running 5km Exit from transmission to Running 2.5km

& ALPHA BANK

with: