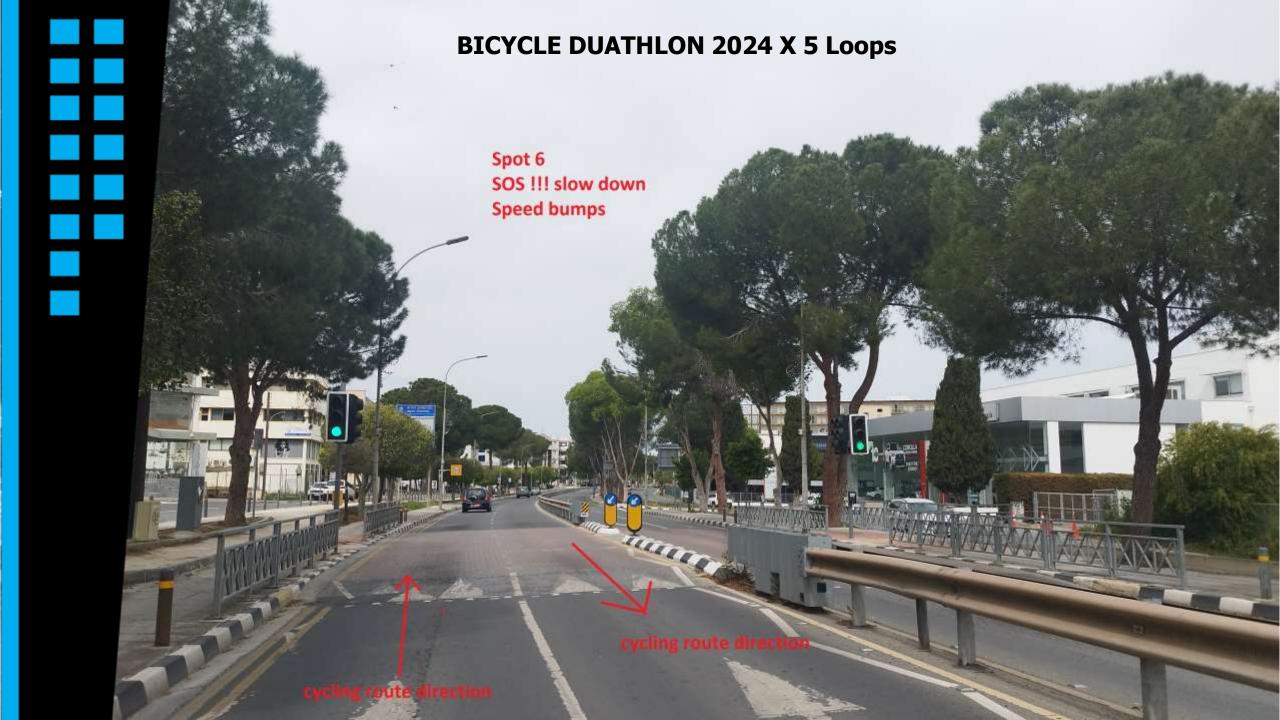

#### **BICYCLE DUATHLON 2024 X 5 Loops**

https://www.plotaroute.com/route/2146434