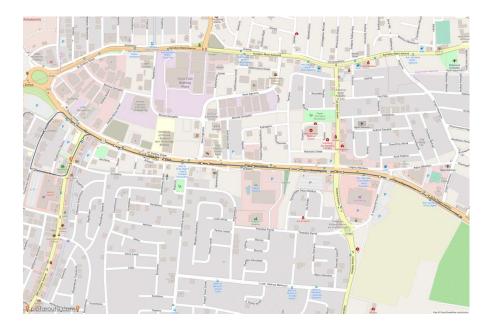

### RUN DUATHLON 2024 X 2Loops 5km X 1 loop 2.5km

https://www.plotaroute.com/route/2146439

https://www.plotaroute.com/route/2146435

RUN DUATHLON 2024 X 2 Loops -5km X 1 Loop 2.5km

Road Closed

Spot 4,5,6

Crosswalk