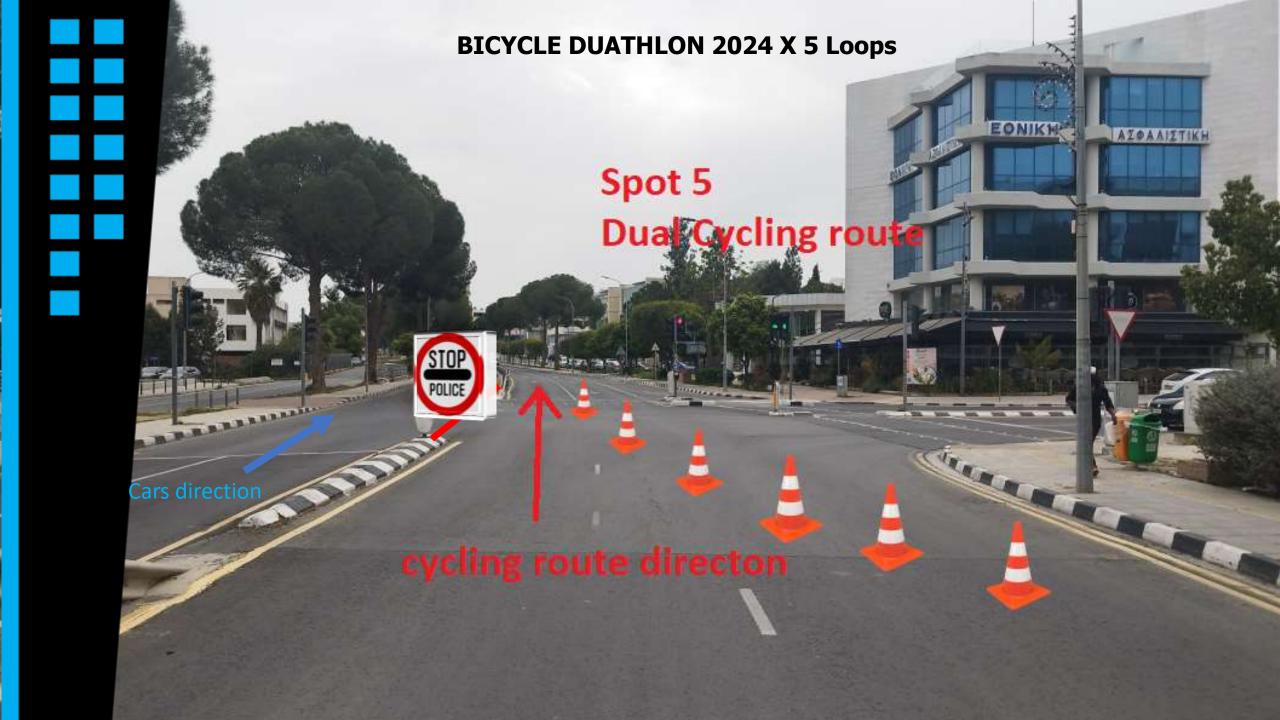

#### **BICYCLE DUATHLON 2024 X 5 Loops**

11

Watch out only the right lane is for cyclists Parallel direction with cars

Spot 3

cycling route direction

BIANT

1000 000

1111 Internation