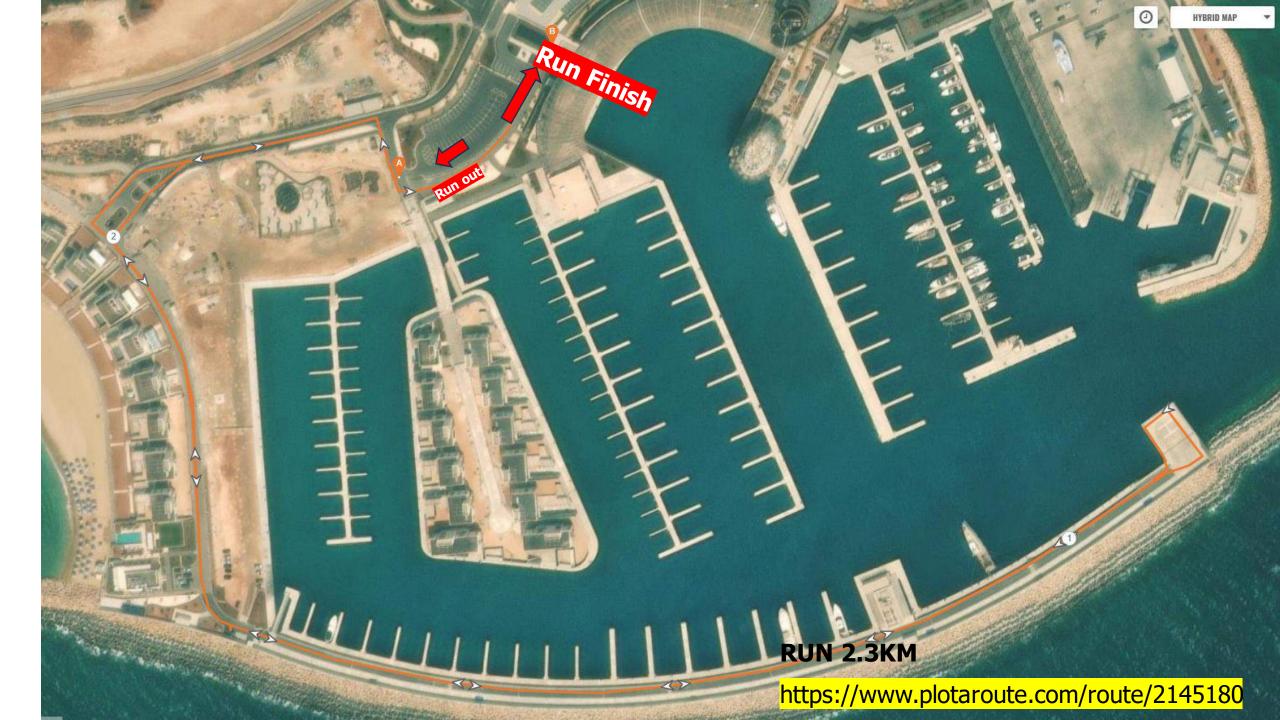

Fruits and refreshments at the finish line

**Finishers medals** 

Kids Swim 250m

https://www.plotaroute.com/route/2229009

**Kids Bike x 2 loops** 

https://www.plotaroute.com/route/2145177

Kids Run 1500m

https://www.plotaroute.com/route/2229004