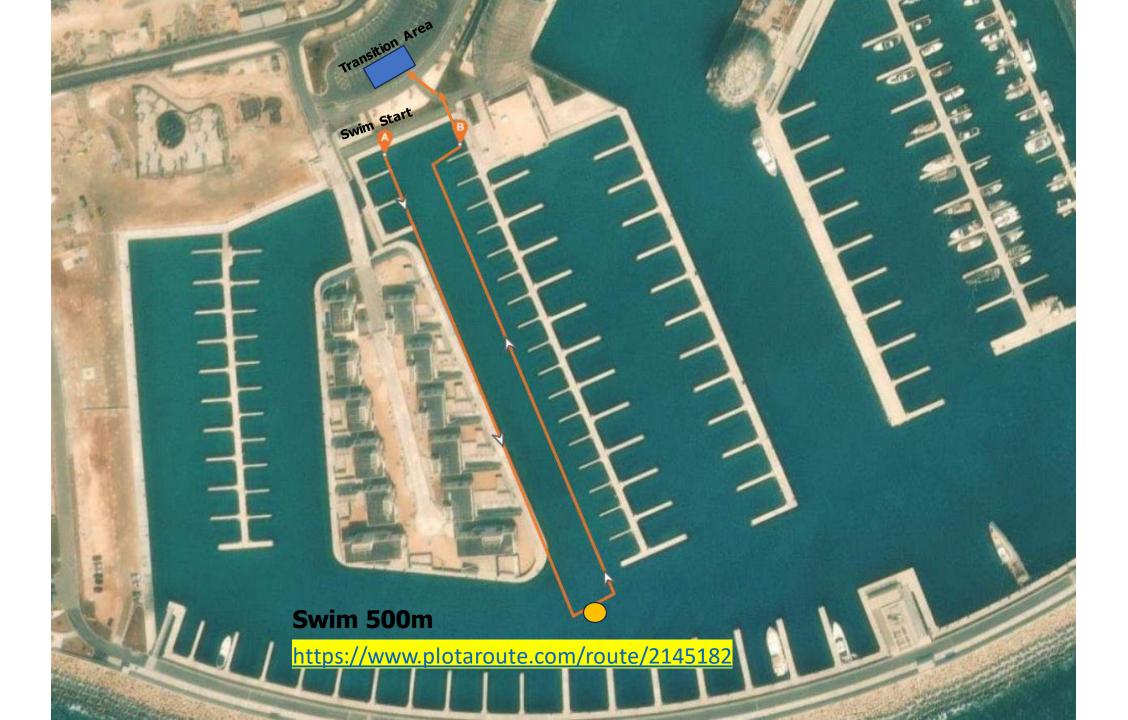

Fruits and refreshments at the finish line

**Finishers medals** 

Kids Swim 250m

https://www.plotaroute.com/route/2229009

**Kids Bike x 2 loops** 

https://www.plotaroute.com/route/2145177

Kids Run 1500m

https://www.plotaroute.com/route/2229004