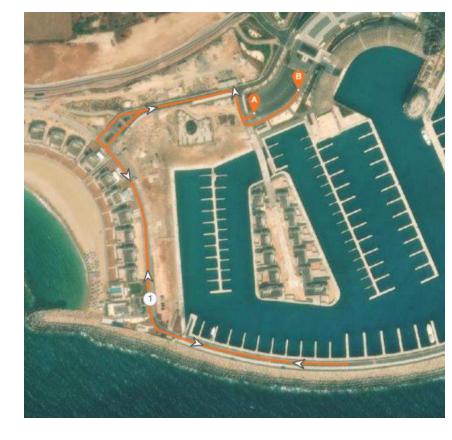

Fruits and refreshments at the finish line

**Finishers medals** 

Kids Swim 250m

https://www.plotaroute.com/route/2229009

**Kids Bike x 2 loops** 

https://www.plotaroute.com/route/2145177

Kids Run 1500m

https://www.plotaroute.com/route/2229004