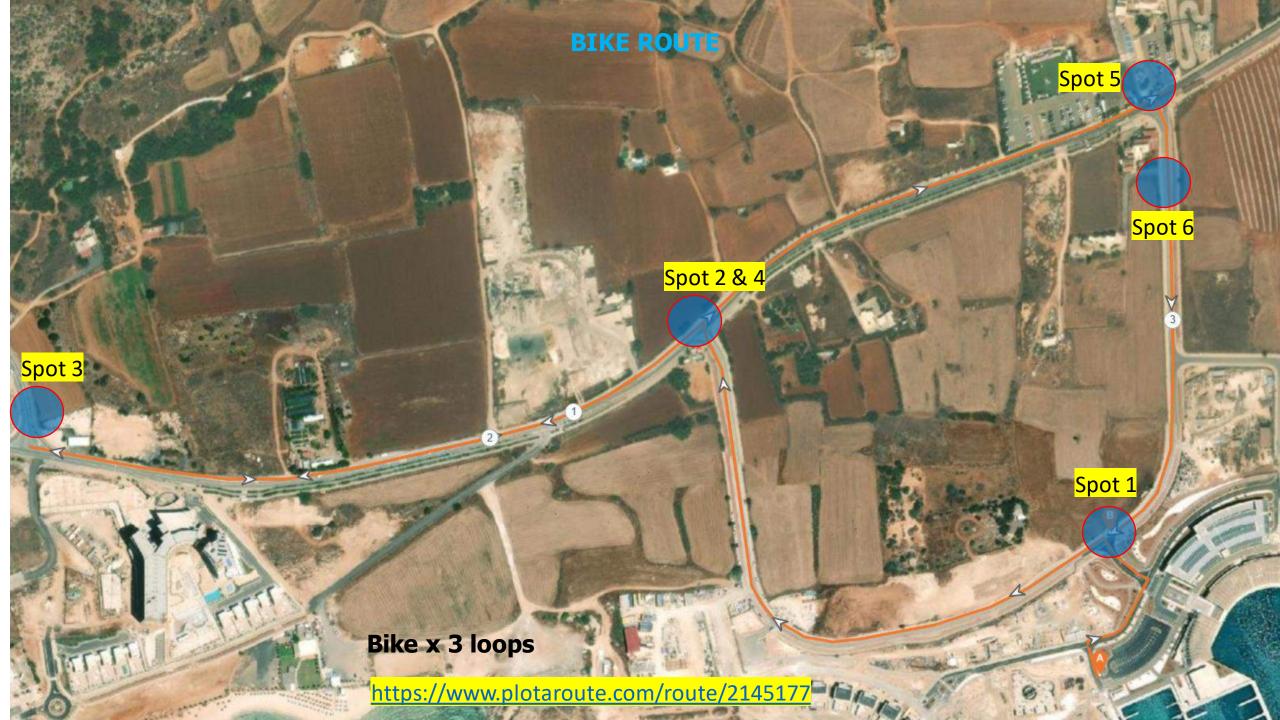

Fruits and refreshments at the finish line

**Finishers medals** 

Kids Swim 250m

https://www.plotaroute.com/route/2229009

**Kids Bike x 2 loops** 

https://www.plotaroute.com/route/2145177

Kids Run 1500m

https://www.plotaroute.com/route/2229004