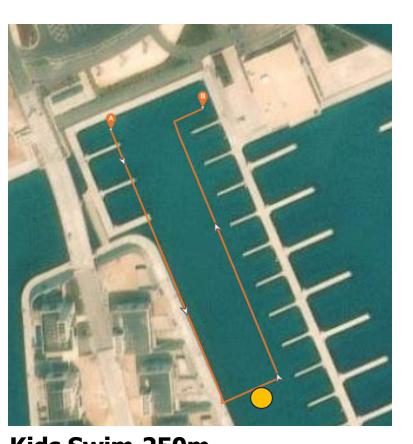

Fruits and refreshments at the finish line

**Finishers medals** 

Kids Swim 250m

https://www.plotaroute.com/route/2229009

**Kids Bike x 2 loops** 

https://www.plotaroute.com/route/2145177

Kids Run 1500m

https://www.plotaroute.com/route/2229004