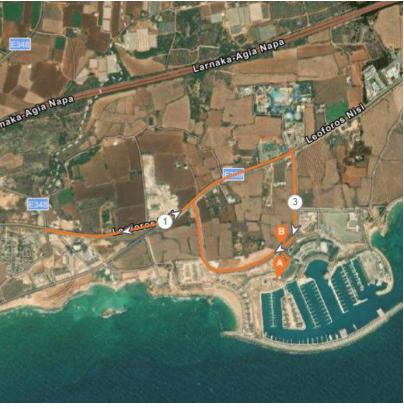

Fruits and refreshments at the finish line

**Finishers medals** 

Kids Swim 250m

https://www.plotaroute.com/route/2229009

**Kids Bike x 2 loops** 

https://www.plotaroute.com/route/2145177

Kids Run 1500m

https://www.plotaroute.com/route/2229004