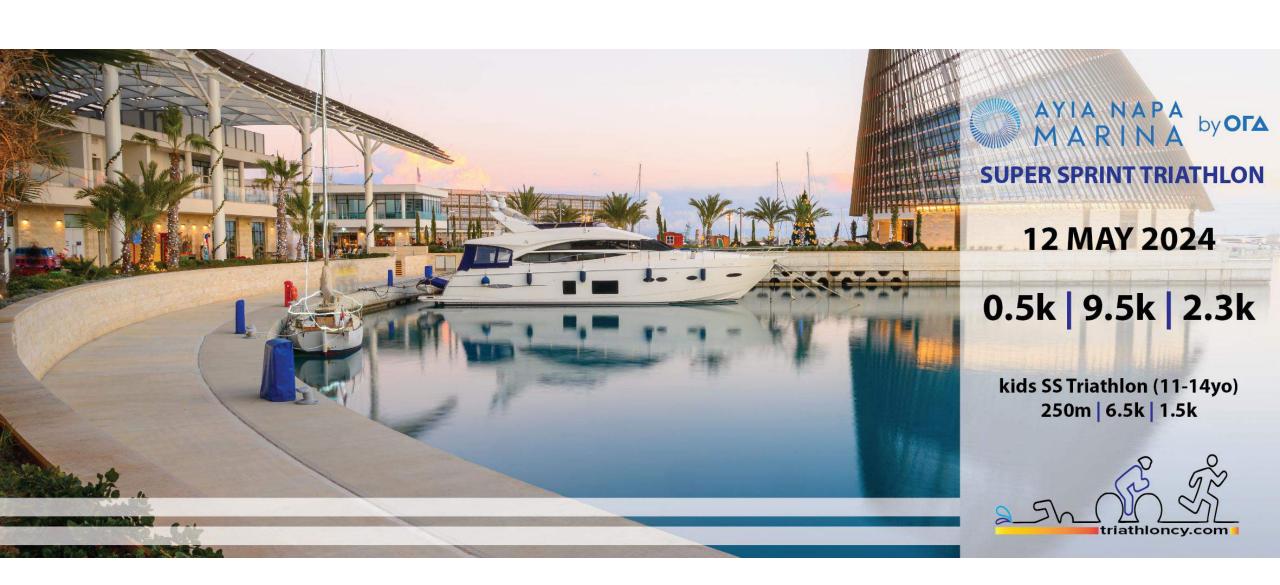

## REGULATIONS DUATHLON 2023 CY.TRI.FED ATHLETES ONLY

Triathlon Championship Race (Super Sprint Distance)

15+ years old (500m Swim, 9.5km Bike, 2.3km Run)

Drafting is allowed (TT, Tri bikes and Road Bikes with bar NOT allowed)